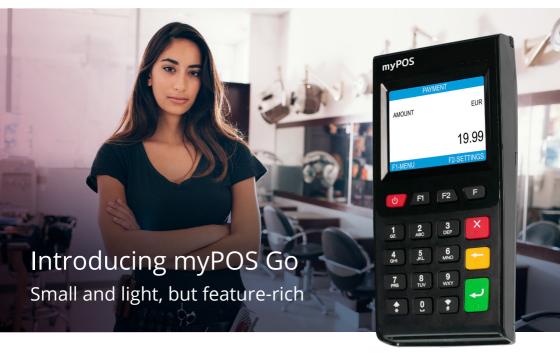

## An impressive set of functionalities in a small body

Pocket-size, paperless and at a super affordable price, myPOS Go is the perfect choice for merchants that would like to accept card payments on the go.

Besides simplicity and sturdiness in one package, merchants also get free a merchant account, a business debit card and instant settlement of all acquired payments.